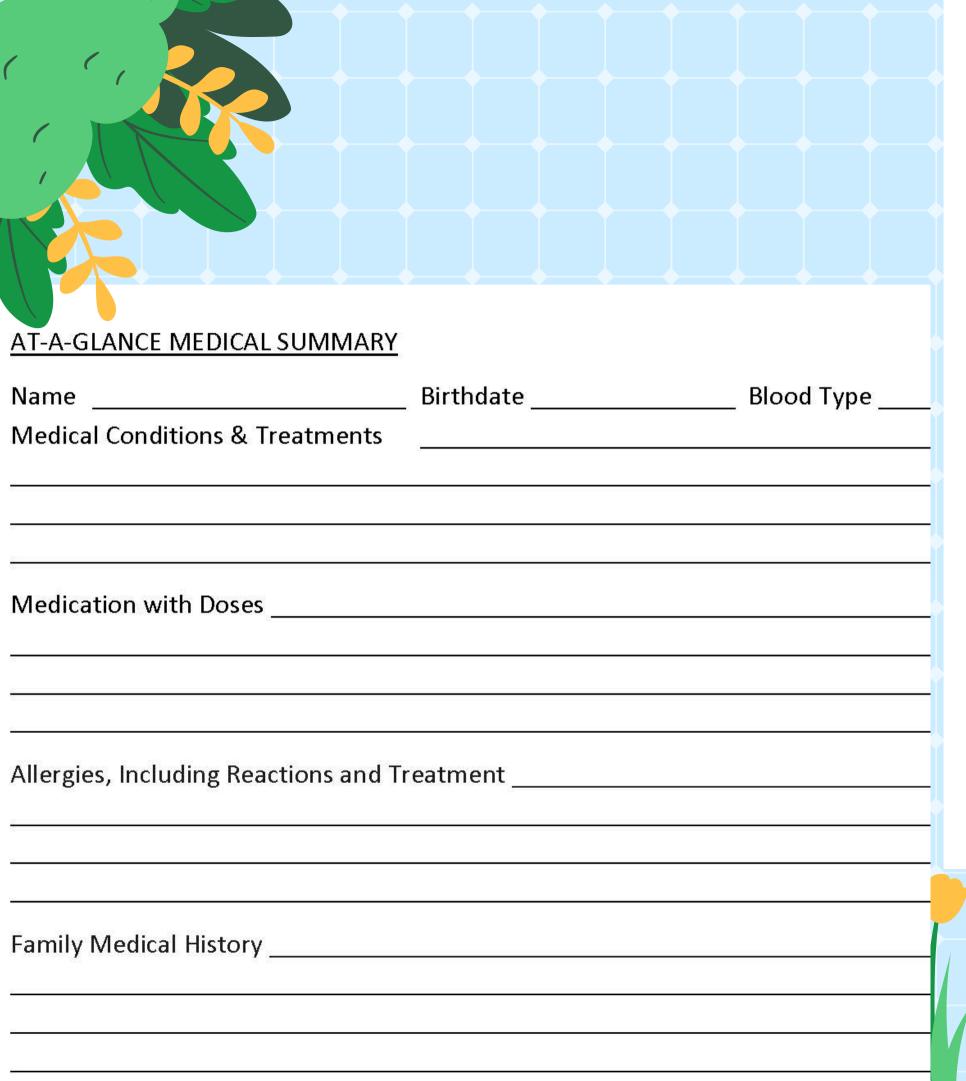

# HEALTH/MEDICAL

- at-a-glance medical summary information for each family member
- at-a-glance emergency medical information
- vaccination records for each family member
- medical contacts
- health insurance details (copy of your id card)
- prescription coverage details

| AT-A-GLANCE EMERGENCY S     | <u>UMMARY</u>        |             |
|-----------------------------|----------------------|-------------|
| Preferred Hospital          |                      |             |
| Who to Contact: Name & Pho  |                      |             |
| MEDICAL CONTACTS            |                      |             |
| Primary Doctor              |                      |             |
| Specialists                 |                      |             |
| Dentist                     |                      |             |
| Pharmacy                    |                      |             |
| Insurance                   |                      |             |
| HEALTH INSURANCE            |                      |             |
| Primary Insurance (Company  | 3/                   |             |
| Summary of benefits insuran |                      |             |
| Co-pay                      |                      |             |
| Secondary Insurance (Compa  | ny Name & ID number) |             |
| Summary of benefits insuran | ce details           |             |
| Co-pay                      | Deductible           | <del></del> |
| Prescription (Company Name  | e & ID number)       |             |
| Co-pay                      | Deductible           |             |
| Misc.                       |                      |             |
| *                           |                      |             |
|                             |                      |             |